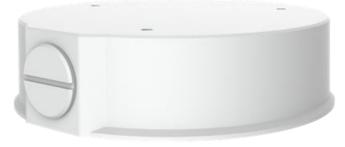

## JUNCTION BOX

## TR-JB04-A-IN TR-JB04-B-IN

| Specification      | Description                                              |
|--------------------|----------------------------------------------------------|
| Application        | Junction box for wall installation of fixed dome cameras |
| Dimensions (L×W×H) | Φ149 x 40mm (Φ5.9 x 1.6″)                                |
| Weight             | 0.28kg (0.6lb)                                           |
| Material           | Aluminum Alloy                                           |