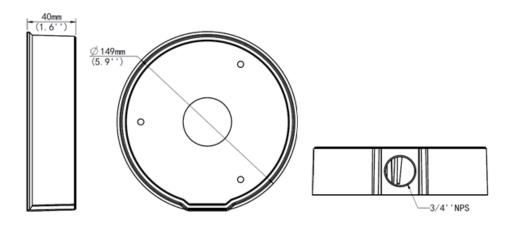

## Dimensions

Uniview Technology / 850 Freeport Pkwy, Ste. 100, Coppell, TX 75019 Toll Free: 888-288-7644 / Main 972-459-8645 / Fax 972-459-8661 ©2018 uniview tec All rights reserved. Specifications and Design are subject to change without notice. UVT6121217-01